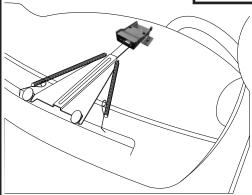

\*Note: Speedgun Pro Dashmount unit must be ordered separately from bracket assembly.

Put the finished bracket into the car on the dash. Be sure to secure the Suction Cups (D) to the window and then stabilize with the Dual Lock Strips (J,K), if you choose to use them. Mount the Speedgun Pro to the bracket and adjust the Slide Dash Bracket to fit.

Tighten Wing Nuts (A).

7