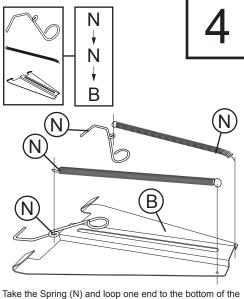

Suction Cup Bracket (B) for both sides.

Take the Spring (N) and loop one end to the bottom of the Suction Cup Bracket (B). Put the open end of the Spring (N) inside the middle loop of the Hook (N). Using the straight end of the Hook (N) fit between the dash and the window. Do this for both sides.