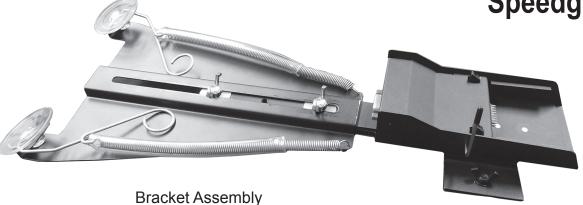

# Installation Guide Speedgun Pro Dash Bracket Assembly

FITS: Speedgun Pro PT# ai.951680A

### Installation Instructions

Bracket (C). Separate the Slide Dash Bracket (C) from the Suction Cup Bracket (B) using a Nylon Washer (F). After joining the two brackets together, add a Spring Disc (I) and secure with a Wing Nut (A) on each screw.