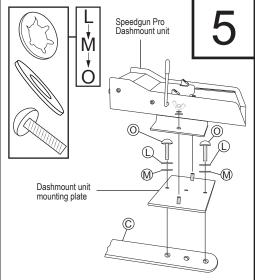

Remove 2 wingnuts and washers as shown. Use screws (O) and washers (L,M) to attach dashmount unit mounting plate to (C). Re-attach Speedgun Pro dashmount unit to attached mounting plate using provided wingnuts and washers.

\*Note: Speedgun Pro Dashmount unit must be ordered separately from bracket assembly.

Put the finished bracket into the car on the dash. Be sure to secure the Suction Cups (D) to the window and then stabilize with the Dual Lock Strips (J,K), if you choose to use them. Mount the Speedgun Pro to the bracket and adjust the Slide Dash Bracket to fit.