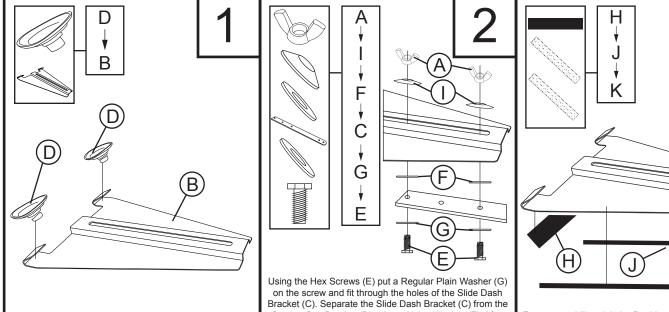

### Installation Instructions

Bracket (C). Separate the Slide Dash Bracket (C) from the Suction Cup Bracket (B) using a Nylon Washer (F). After joining the two brackets together, add a Spring Disc (I) and secure with a Wing Nut (A) on each screw.

For extra stability stick the Dual Lock (J,K) to the bottom of the Suction Cup Bracket (B). The Foam Pad (H) can also be used to cushion the bracket from the dash.

Fit the Suction Cup (D) into the insert of the