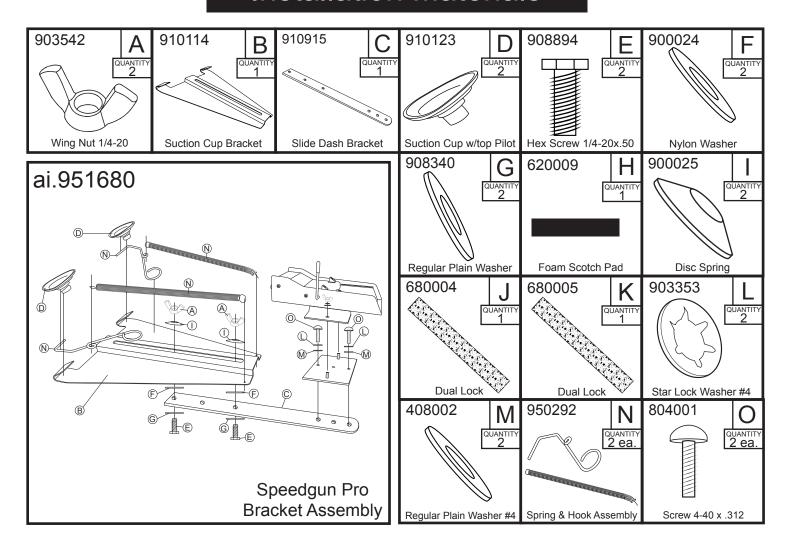

## **Installation Materials**

# Speedgun Pro

Bracket Assembly Part# ai.951680

| ITEM | QTY | PART#  | DESCRIPTION             |  |
|------|-----|--------|-------------------------|--|
| Α    | 2   | 903542 | Wing Nut 1/4-20         |  |
| В    | 1   | 910114 | Suction Cup Bracket     |  |
| С    | 1   | 910915 | Slide Dash Bracket      |  |
| D    | 2   | 910123 | Suction Cup w/top Pilot |  |
| E    | 2   | 908894 | Hex Screw 1/4-20x.50    |  |
| F    | 2   | 900024 | Nylon Washer            |  |
| G    | 2   | 908340 | Regular Plain Washer    |  |
| Н    | 1   | 620009 | Foam Scotch Pad         |  |
|      | 2   | 900025 | Disc Spring             |  |

### H, J, K OPTIONAL PARTS

| ITEM | QTY | PART # | DESCRIPTION             |
|------|-----|--------|-------------------------|
| J    | 1   | 680004 | Dual Lock               |
| K    | 1   | 680005 | Dual Lock               |
| L    | 2   | 903353 | Star Lock Washer #4     |
| M    | 2   | 408002 | Regular Plain Washer #4 |
| Ν    | 2   | 950292 | Spring & Hook Assembly  |
| 0    | 2   | 804001 | Screw 4-40 x .312       |