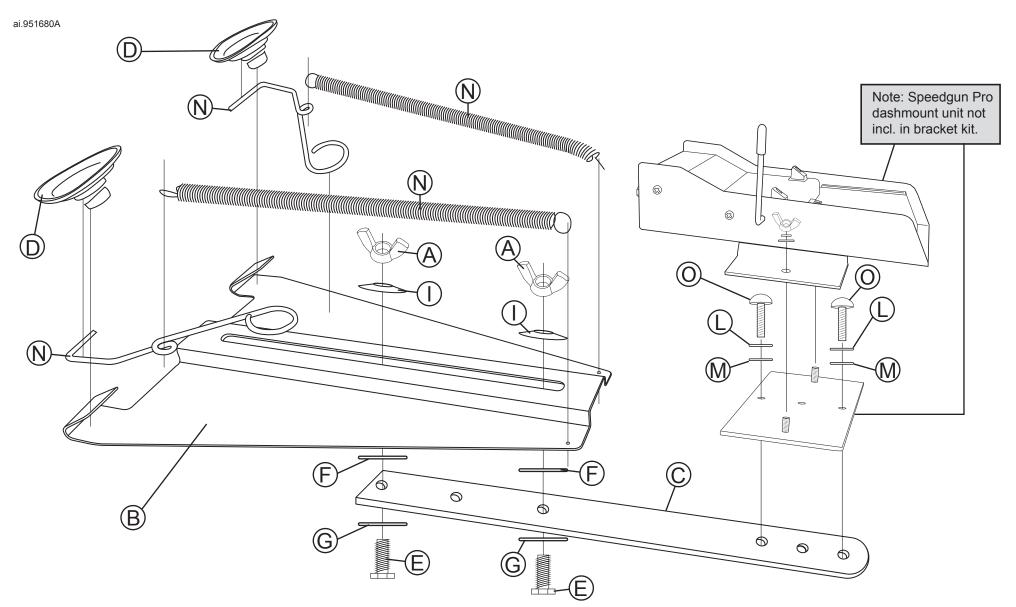

### Installation Instructions

Bracket (C). Separate the Slide Dash Bracket (C) from the Suction Cup Bracket (B) using a Nylon Washer (F). After joining the two brackets together, add a Spring Disc (I) and secure with a Wing Nut (A) on each screw.

For extra stability stick the Dual Lock (J,K) to the bottom of the Suction Cup Bracket (B). The Foam Pad (H) can also be used to cushion the bracket from the dash.

Fit the Suction Cup (D) into the insert of the

Suction Cup Bracket (B) for both sides.

Take the Spring (N) and loop one end to the bottom of the Suction Cup Bracket (B). Put the open end of the Spring (N) inside the middle loop of the Hook (N). Using the straight end of the Hook (N) fit between the dash and the window. Do this for both sides.

Remove 2 wingnuts and washers as shown. Use screws (O) and washers (L,M) to attach dashmount unit mounting plate to (C). Re-attach Speedgun Pro dashmount unit to attached mounting plate using provided wingnuts and washers.

\*Note: Speedgun Pro Dashmount unit must be ordered separately from bracket assembly.

Put the finished bracket into the car on the dash. Be sure to secure the Suction Cups (D) to the window and then stabilize with the Dual Lock Strips (J,K), if you choose to use them. Mount the Speedgun Pro to the bracket and adjust the Slide Dash Bracket to fit.

Tighten Wing Nuts (A).

7

# Speedgun Pro

Bracket Assembly Part# ai.951680

| ITEM | QTY | PART#  | DESCRIPTION             |  |
|------|-----|--------|-------------------------|--|
| Α    | 2   | 903542 | Wing Nut 1/4-20         |  |
| В    | 1   | 910114 | Suction Cup Bracket     |  |
| С    | 1   | 910915 | Slide Dash Bracket      |  |
| D    | 2   | 910123 | Suction Cup w/top Pilot |  |
| E    | 2   | 908894 | Hex Screw 1/4-20x.50    |  |
| F    | 2   | 900024 | Nylon Washer            |  |
| G    | 2   | 908340 | Regular Plain Washer    |  |
| Н    | 1   | 620009 | Foam Scotch Pad         |  |
|      | 2   | 900025 | Disc Spring             |  |

### H, J, K OPTIONAL PARTS

| ITEM | QTY | PART # | DESCRIPTION             |
|------|-----|--------|-------------------------|
| J    | 1   | 680004 | Dual Lock               |
| K    | 1   | 680005 | Dual Lock               |
| L    | 2   | 903353 | Star Lock Washer #4     |
| M    | 2   | 408002 | Regular Plain Washer #4 |
| Ν    | 2   | 950292 | Spring & Hook Assembly  |
| 0    | 2   | 804001 | Screw 4-40 x .312       |