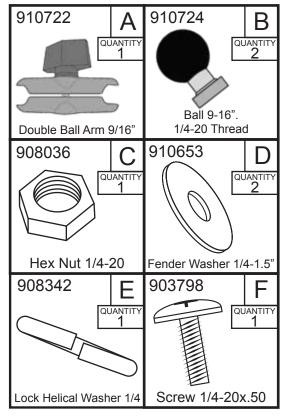

## **Installation Materials**

## Antenna "A" Pillar Bracket Assembly

Part # ai.951699

| ITEM | QUANTITY | PART NUMBER | DESCRIPTION                |    |     |
|------|----------|-------------|----------------------------|----|-----|
| Α    | 1        | 910722      | Double Ball Arm 9/16"      | (1 | =)  |
| В    | 2        | 910724      | Ball 9/16" - 1/4-20 Thread |    |     |
| С    | 1        | 908036      | Hex Nut 1/4-20             |    |     |
| D    | 2        | 910653      | Fender Washer 1/4-1.5"     | (  | (F) |
| Е    | 1        | 908342      | Lock Helical Washer 1/4    |    |     |
| F    | 1        | 903798      | Screw 1/4-20x.50           |    |     |
|      |          | B           | A                          | B  |     |
|      |          |             | Not                        | ed |     |