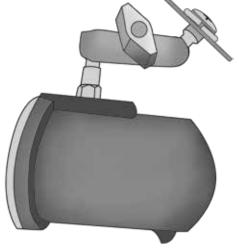

## Installation Guide Antenna "A" Pillar Bracket Assembly

Fits: BEE III, Enforcer, Python III, and Ranger (Ka-band Only)

## **Installation Materials**







## **Installation Process**



## Antenna "A" Pillar Bracket Assembly

Part # ai.951699



| ITEM | QUANTITY | PART NUMBER | DESCRIPTION                |    |     |
|------|----------|-------------|----------------------------|----|-----|
| Α    | 1        | 910722      | Double Ball Arm 9/16"      | (1 | =)  |
| В    | 2        | 910724      | Ball 9/16" - 1/4-20 Thread |    |     |
| С    | 1        | 908036      | Hex Nut 1/4-20             |    |     |
| D    | 2        | 910653      | Fender Washer 1/4-1.5"     | (  | (F) |
| Е    | 1        | 908342      | Lock Helical Washer 1/4    |    |     |
| F    | 1        | 903798      | Screw 1/4-20x.50           |    |     |
|      |          | B           | A                          | B  |     |
|      |          |             | Not                        | ed |     |