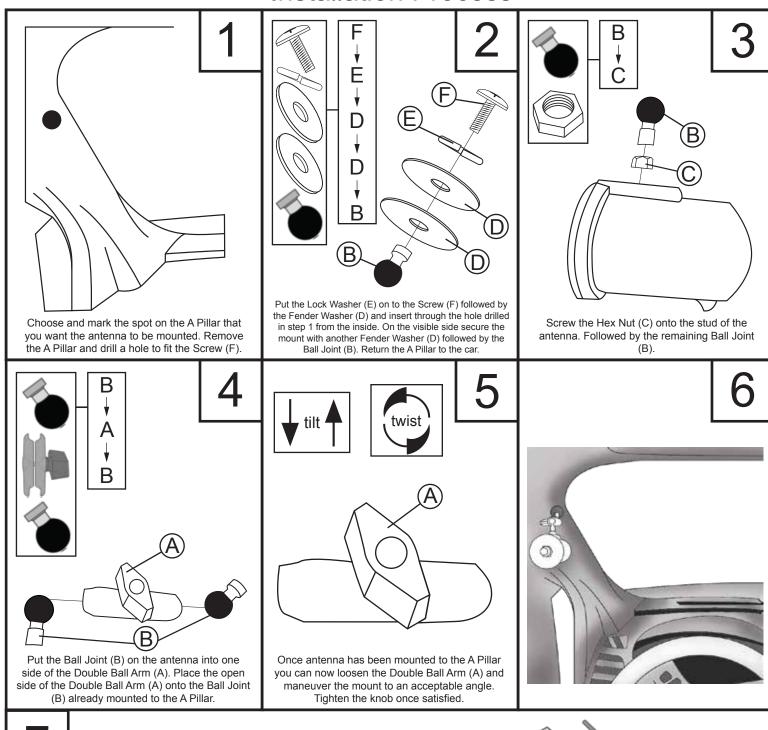

## Installation Guide Antenna "A" Pillar Bracket Assembly

Fits: BEE III, Enforcer, Python III, and Ranger (Ka-band Only)

## **Installation Materials**







## **Installation Process**



## Antenna "A" Pillar Bracket Assembly

Part # ai.951699



| ITEM | QUANTITY | PART NUMBER | DESCRIPTION                |    |     |
|------|----------|-------------|----------------------------|----|-----|
| Α    | 1        | 910722      | Double Ball Arm 9/16"      | (1 | =)  |
| В    | 2        | 910724      | Ball 9/16" - 1/4-20 Thread |    |     |
| С    | 1        | 908036      | Hex Nut 1/4-20             |    |     |
| D    | 2        | 910653      | Fender Washer 1/4-1.5"     | (  | (F) |
| Е    | 1        | 908342      | Lock Helical Washer 1/4    |    |     |
| F    | 1        | 903798      | Screw 1/4-20x.50           |    |     |
|      |          | B           | A                          | B  |     |
|      |          |             | Not                        | ed |