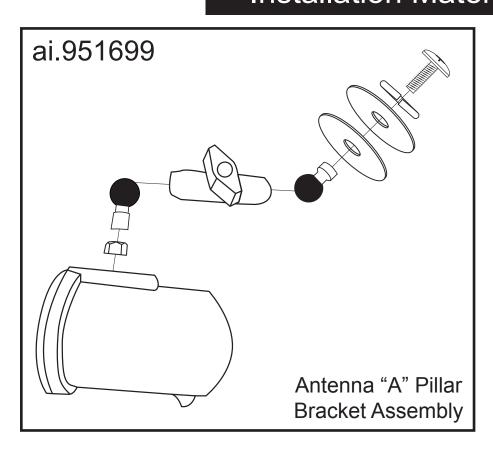

## Installation Guide Antenna "A" Pillar Bracket Assembly

Fits: BEE III, Enforcer, Python III, and Ranger (Ka-band Only)

## Antenna "A" Pillar Bracket Assembly

Part # ai.951699

| ITEM | QUANTITY | PART NUMBER | DESCRIPTION                |    |     |
|------|----------|-------------|----------------------------|----|-----|
| Α    | 1        | 910722      | Double Ball Arm 9/16"      | (1 | =)  |
| В    | 2        | 910724      | Ball 9/16" - 1/4-20 Thread |    |     |
| С    | 1        | 908036      | Hex Nut 1/4-20             |    |     |
| D    | 2        | 910653      | Fender Washer 1/4-1.5"     | (  | (F) |
| Е    | 1        | 908342      | Lock Helical Washer 1/4    |    |     |
| F    | 1        | 903798      | Screw 1/4-20x.50           |    |     |
|      |          | B           | A                          | B  |     |
|      |          |             | Not                        | ed |     |