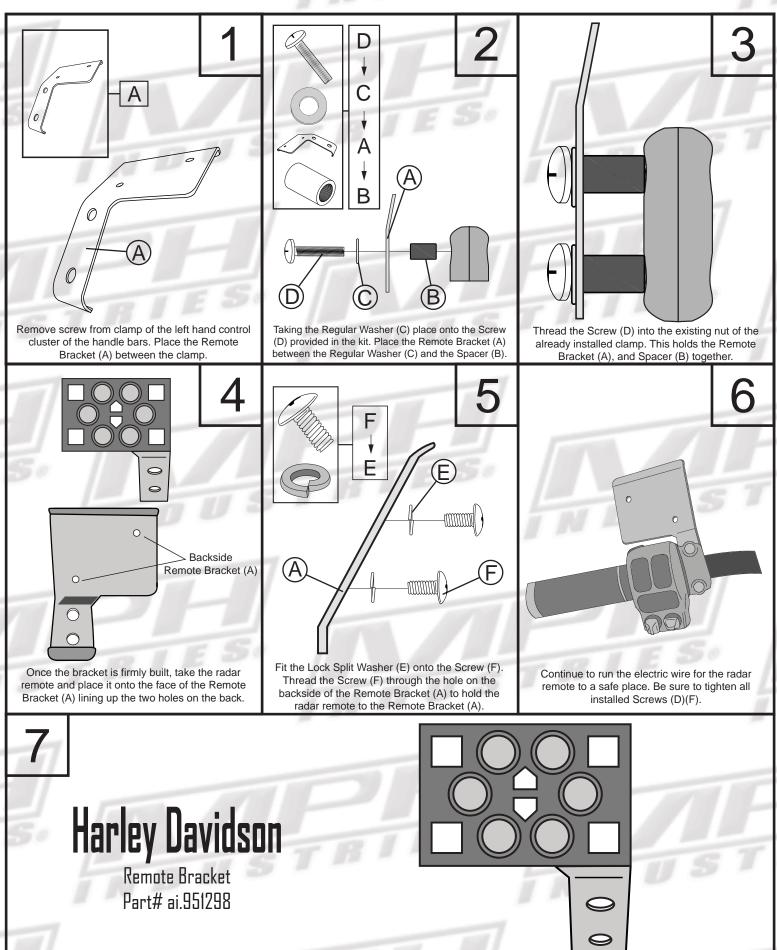

## Installation Guide Harley Davidson Remote Bracket

## **Installation Materials**

PT#

ai.951298



## **Installation Process**



| DESCRIPTION<br>Remote Bracket<br>Spacer 1/4 x .683"<br>Regular Washer #6<br>Screw 1/4 - 20x1.70"<br>Lock Split Washer #6<br>Screw 6-32 x .375 |   |   |   | Ĩ<br>S<br>S<br>S |
|-----------------------------------------------------------------------------------------------------------------------------------------------|---|---|---|------------------|
| PART NUMBER<br>909938G01<br>909966<br>408048<br>909967<br>408049<br>908298                                                                    |   | ( |   | S T R I          |
| ITEM QUANTITY<br>A 1<br>B 2<br>C 2<br>C 2<br>E 2<br>F 2<br>F 2<br>F 2                                                                         | ŝ |   | ŝ |                  |