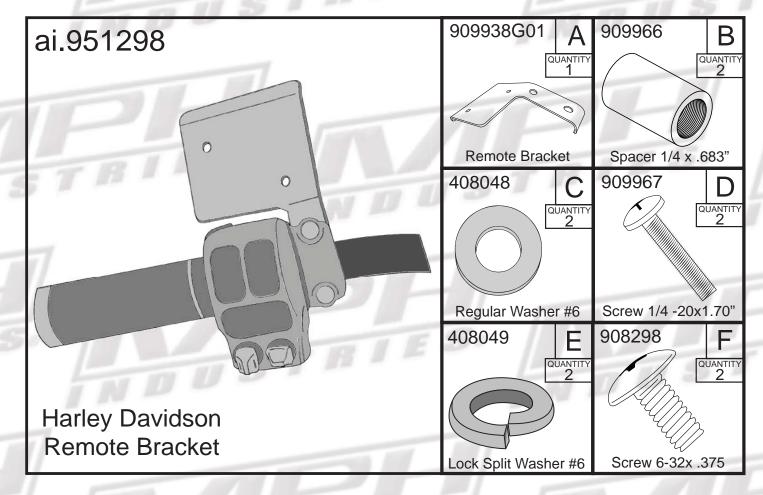

## **Installation Materials**

PT#

ai.951298

## **Installation Process**

| DESCRIPTION<br>Remote Bracket<br>Spacer 1/4 x .683"<br>Regular Washer #6<br>Screw 1/4 - 20x1.70"<br>Lock Split Washer #6<br>Screw 6-32 x .375 |   |   |   | Ĩ<br>S<br>S<br>S |
|-----------------------------------------------------------------------------------------------------------------------------------------------|---|---|---|------------------|
| PART NUMBER<br>909938G01<br>909966<br>408048<br>909967<br>408049<br>908298                                                                    |   | ( |   | S T R I          |
| ITEM QUANTITY<br>A 1<br>B 2<br>C 2<br>C 2<br>E 2<br>F 2<br>F 2<br>F 2                                                                         | ŝ |   | ŝ |                  |