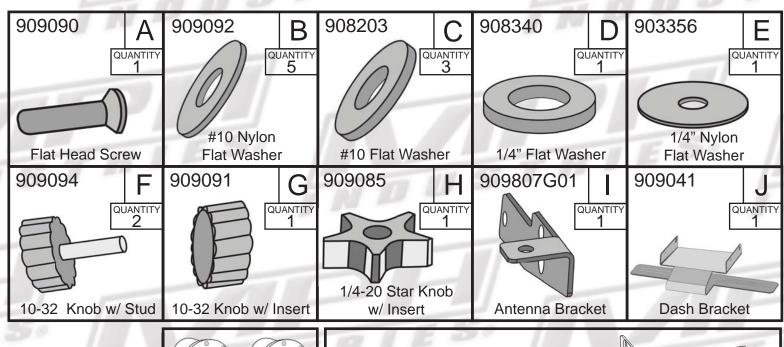

|                             |                              | L                     |                 |                  | 1                      |                      |                        |                                |                                  |                               |
|-----------------------------|------------------------------|-----------------------|-----------------|------------------|------------------------|----------------------|------------------------|--------------------------------|----------------------------------|-------------------------------|
| DESCRIPTION                 | 10-32 x 0.50 Flat Head Screw | #10 Nylon Flat Washer | #10 Flat Washer | 1/4" Flat Washer | 1/4" Nylon Flat Washer | 10-32 Knob With Stud | 10-32 Knob With Insert | 1/4 - 20 Star Knob With Insert | Bee III/Enforcer Antenna Bracket | Bee III/Enforcer Dash Bracket |
| ITEM QUANTITY   PART NUMBER | 060606                       | 909092                | 908203          | 908340           | 903356                 | 909094               | 909091                 | 909085                         | 909807G01                        | 909041                        |
| QUANTITY                    | 1                            | 2                     | 3               | 1                | 1                      | 2                    | 1                      | 1                              | 1                                | 1                             |
| ITEM                        | А                            | В                     | ပ               | О                | Ш                      | Щ                    | Ŋ                      | I                              | _                                | ſ                             |