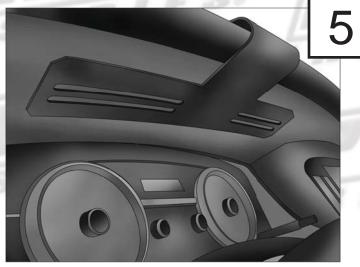

Look on the underside of the dash where the instrument panel is located and find two screws. Remove the screws from the dash.

Take assembled bracket and place it above the steering wheel, so that the slots in the dash bracket (J) line up with screw holes. Thread screw back into the dash to secure your bracket and radar. The bottom of the bracket is made to bend in order to conform to your dash. Fully tighten all knobs.