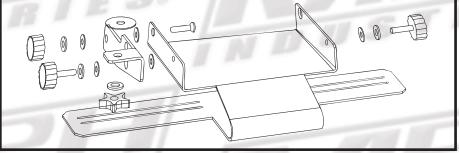

Look on the underside of the dash where the instrument panel is located and find two screws. Remove the screws from the dash.

Take assembled bracket and place it above the steering wheel, so that the slots in the dash bracket (J) line up with screw holes. Thread screw back into the dash to secure your bracket and radar. The bottom of the bracket is made to bend in order to conform to your dash. Fully tighten all knobs.