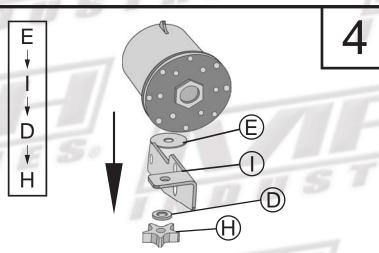

Take antenna and place large nylon (E) washer onto the stud in the antenna. Insert stud from the antenna thru hole in antenna bracket (I). Slide flat washer (D) onto antenna stud and secure with star knob (H).