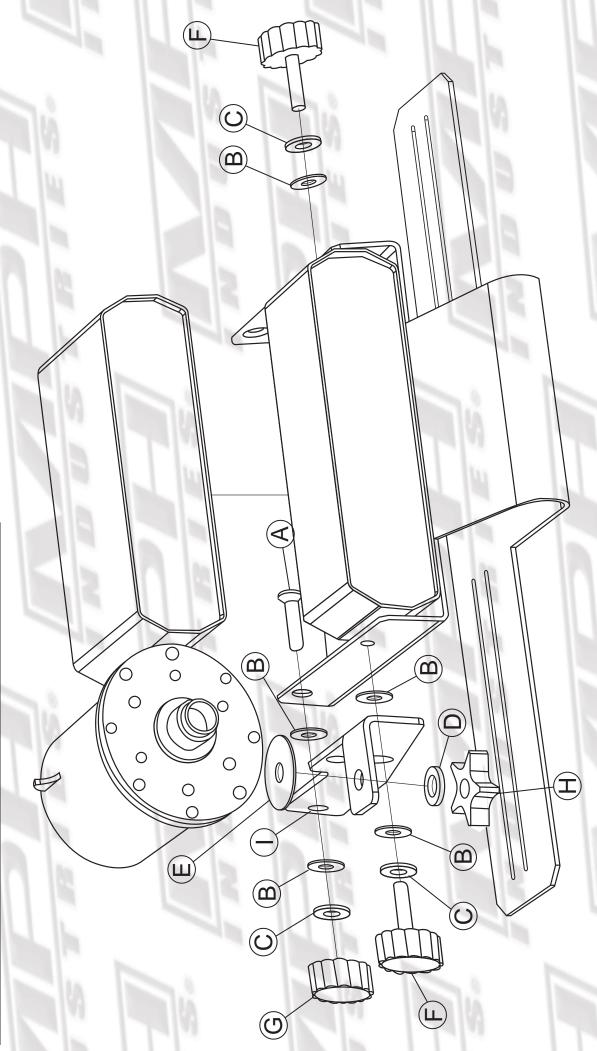

## Installation Process

Insert screw (A) into hole in bracket. Slide nylon washer (B) onto screw. Place antenna bracket (I) onto screw. Slide nylon washer (B) onto screw. Slide flat washer (C) onto screw. Thread knob (G) onto screw, but do not fully tighten.

F → C → B → - → B

G

Take knob with stud (F) and slide a flat washer (C) and a nylon washer (B) onto stud. Insert stud thru hole in antenna bracket (I), and slide nylon washer (B) onto the stud. Thread knob into insert in the side of the radar. Repeat for other side of bracket.

Take antenna and place large nylon (E) washer onto the stud in the antenna. Insert stud from the antenna thru hole in antenna bracket (I). Slide flat washer (D) onto antenna stud and secure with star knob (H).

|                             |                              | L                     |                 |                  | 1                      |                      |                        |                                |                                  |                               |
|-----------------------------|------------------------------|-----------------------|-----------------|------------------|------------------------|----------------------|------------------------|--------------------------------|----------------------------------|-------------------------------|
| DESCRIPTION                 | 10-32 x 0.50 Flat Head Screw | #10 Nylon Flat Washer | #10 Flat Washer | 1/4" Flat Washer | 1/4" Nylon Flat Washer | 10-32 Knob With Stud | 10-32 Knob With Insert | 1/4 - 20 Star Knob With Insert | Bee III/Enforcer Antenna Bracket | Bee III/Enforcer Dash Bracket |
| ITEM QUANTITY   PART NUMBER | 060606                       | 909092                | 908203          | 908340           | 903356                 | 909094               | 909091                 | 909085                         | 909807G01                        | 909041                        |
| QUANTITY                    | 1                            | 2                     | 3               | 1                | 1                      | 2                    | 1                      | 1                              | 1                                | 1                             |
| ITEM                        | А                            | В                     | ပ               | О                | Ш                      | Щ                    | Ŋ                      | I                              | _                                | ſ                             |