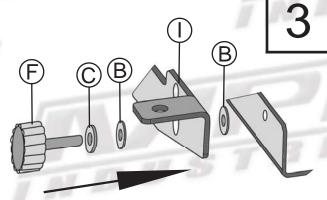

## Installation Process

Insert screw (A) into hole in bracket. Slide nylon washer (B) onto screw. Place antenna bracket (I) onto screw. Slide nylon washer (B) onto screw. Slide flat washer (C) onto screw. Thread knob (G) onto screw, but do not fully tighten.

F → C → B → - → B

G

Take knob with stud (F) and slide a flat washer (C) and a nylon washer (B) onto stud. Insert stud thru hole in antenna bracket (I), and slide nylon washer (B) onto the stud. Thread knob into insert in the side of the radar. Repeat for other side of bracket.