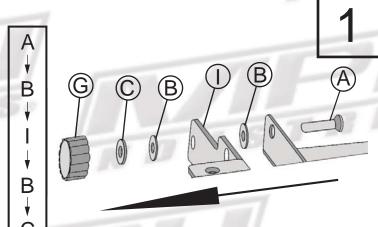

## Installation Process

Insert screw (A) into hole in bracket. Slide nylon washer (B) onto screw. Place antenna bracket (I) onto screw. Slide nylon washer (B) onto screw. Slide flat washer (C) onto screw. Thread knob (G) onto screw, but do not fully tighten.