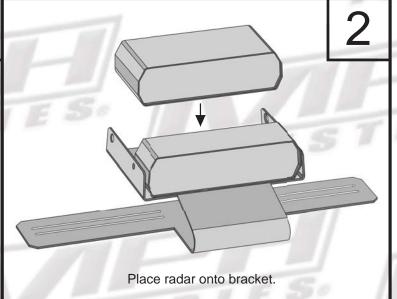

Look on the underside of the dash where the instrument panel is located and find two screws. Remove the screws from the dash.

Take assembled bracket and place it above the steering wheel, so that the slots in the dash bracket (J) line up with screw holes. Thread screw back into the dash to secure your bracket and radar. The bottom of the bracket is made to bend in order to conform to your dash. Fully tighten all knobs.