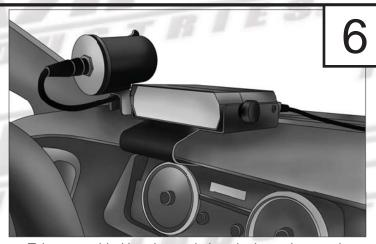

Look on the underside of the dash where the instrument panel is located and find two screws. Remove the screws from the dash.

Take assembled bracket and place it above the steering wheel, so that the slots in the dash bracket (J) line up with screw holes. Thread screw back into the dash to secure your bracket and radar. The bottom of the bracket is made to bend in order to conform to your dash. Fully tighten all knobs.