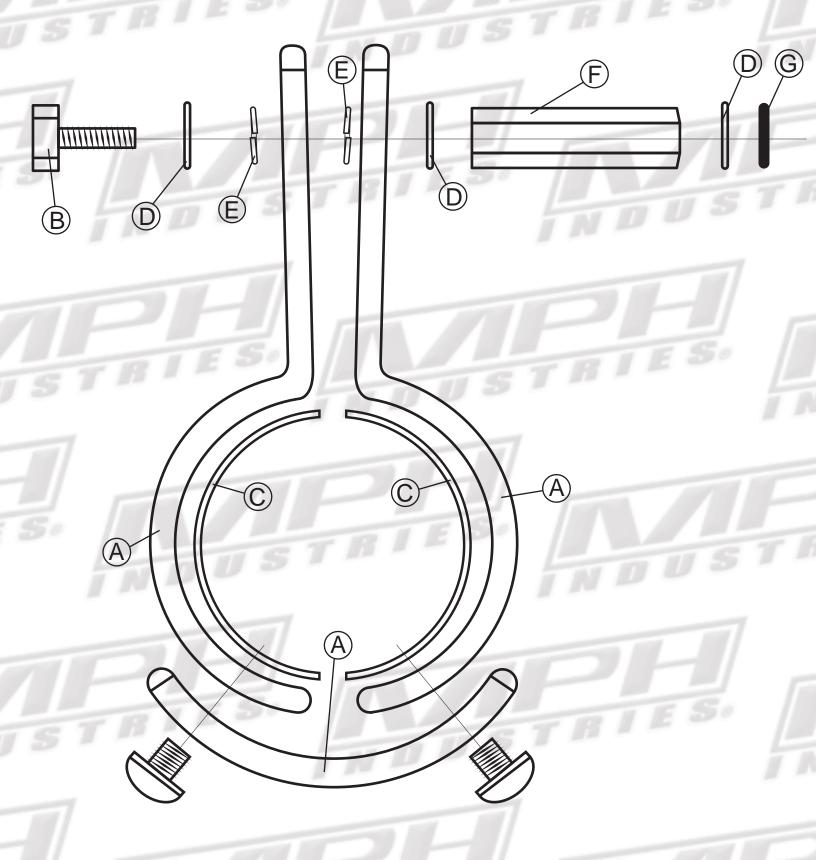

## **Installation Process**

| QUANTITY | PART NUMBER | DESCRIPTION                                                          |
|----------|-------------|----------------------------------------------------------------------|
| 1        | 903534      | Frame Clamp 1"                                                       |
| 1        | 908035      | Hex Screw 1/4-20x.75                                                 |
| 1        | 908461      | Reducer Sleeves                                                      |
| 3        | 908340      | Regular Plain Washer #1/4                                            |
| 2        | 908342      | Helical Lock Washer #1/4                                             |
| 1        | 909352      | Hex Stud .500 x 1.5                                                  |
| 1        | 910067      | Neoprene Washer .24 x .625 x .09                                     |
| 1        | 908036      | Hex Nut 1/4-20                                                       |
|          | 1<br>1<br>1 | 1 908035<br>1 908461<br>3 908340<br>2 908342<br>1 909352<br>1 910067 |