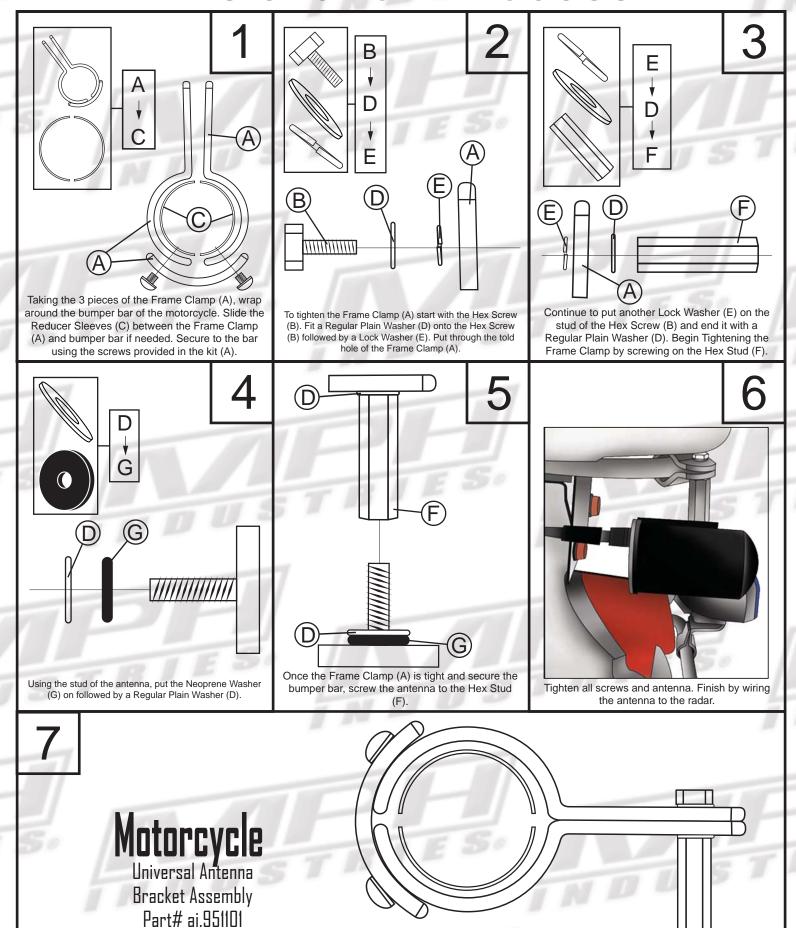

## **Installation Process**

| QUANTITY | PART NUMBER | DESCRIPTION                                                          |
|----------|-------------|----------------------------------------------------------------------|
| 1        | 903534      | Frame Clamp 1"                                                       |
| 1        | 908035      | Hex Screw 1/4-20x.75                                                 |
| 1        | 908461      | Reducer Sleeves                                                      |
| 3        | 908340      | Regular Plain Washer #1/4                                            |
| 2        | 908342      | Helical Lock Washer #1/4                                             |
| 1        | 909352      | Hex Stud .500 x 1.5                                                  |
| 1        | 910067      | Neoprene Washer .24 x .625 x .09                                     |
| 1        | 908036      | Hex Nut 1/4-20                                                       |
|          | 1<br>1<br>1 | 1 908035<br>1 908461<br>3 908340<br>2 908342<br>1 909352<br>1 910067 |