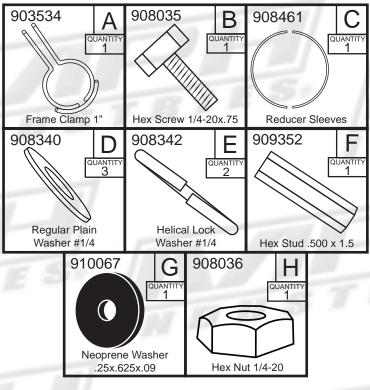

## Installation Materials

## **Installation Process**

| QUANTITY | PART NUMBER | DESCRIPTION                                                          |
|----------|-------------|----------------------------------------------------------------------|
| 1        | 903534      | Frame Clamp 1"                                                       |
| 1        | 908035      | Hex Screw 1/4-20x.75                                                 |
| 1        | 908461      | Reducer Sleeves                                                      |
| 3        | 908340      | Regular Plain Washer #1/4                                            |
| 2        | 908342      | Helical Lock Washer #1/4                                             |
| 1        | 909352      | Hex Stud .500 x 1.5                                                  |
| 1        | 910067      | Neoprene Washer .24 x .625 x .09                                     |
| 1        | 908036      | Hex Nut 1/4-20                                                       |
|          | 1<br>1<br>1 | 1 908035<br>1 908461<br>3 908340<br>2 908342<br>1 909352<br>1 910067 |