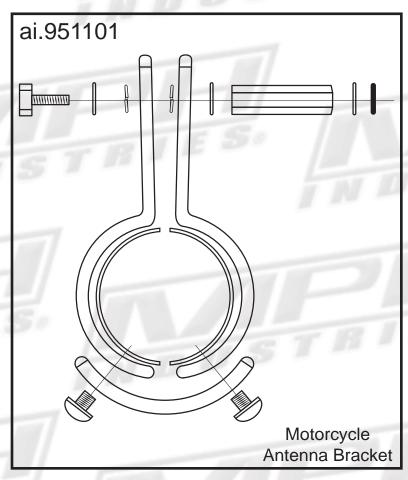

## Installation Guide Motorcycle Antenna Bracket Assembly

FITS: Python III, Ranger, BEE III, Enforcer

PT#

ai.951101